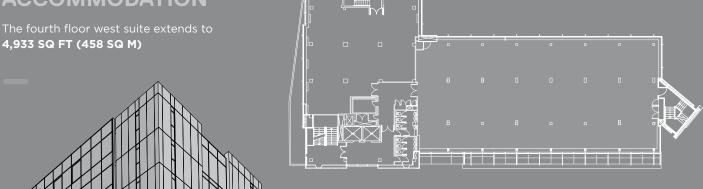

#### TO LET

HIGH QUALITY OPEN PLAN ACCOMMODATION DUE TO BE REFURBISHED FOURTH FLOOR SUITE 4,933 SQ FT (458 SQ M)

#### **EPC**

The building has an EPC rating of 'A'.

4,933 SQ FT (458 SQ M)

MAIN ENTRANCE