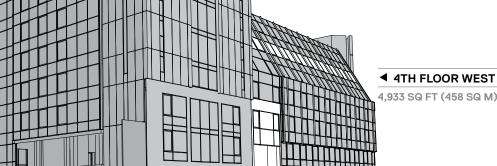

#### TO LET

HIGH QUALITY OPEN PLAN ACCOMMODATION DUE TO BE REFURBISHED FOURTH FLOOR SUITE 4,933 SQ FT (458 SQ M)

#### **EPC**

The building has an EPC rating of 'A'.

4,933 SQ FT (458 SQ M)

MAIN ENTRANCE