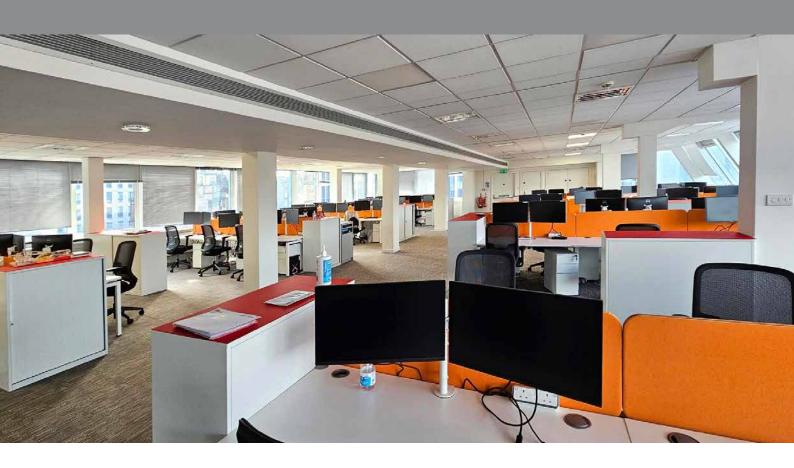

## **DESCRIPTION**

City views

The 4th-floor west is a bright office suite that is scheduled for comprehensive refurbishment, along with the reception area. The suite can be accessed via high-speed lifts and features dual-aspect opening windows, which provide ample natural light. Once fully refurbished, the property will include the following improvements:

Full raised access floors

Carpets throughout

Metal tile suspended ceiling and recessed LED light fittings

VRF air conditioning system

Male and Female toilets on each floor

Shower facilities

Designated, secure car parking