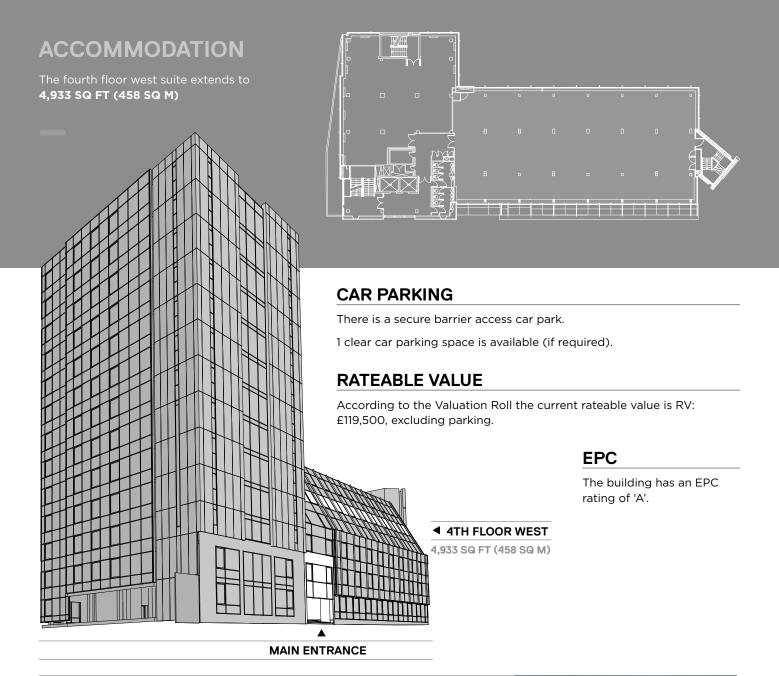

# EXCHANGE TOWER

TO LET

HIGH QUALITY OPEN PLAN ACCOMMODATION DUE TO BE REFURBISHED FOURTH FLOOR SUITE 4,933 SQ FT (458 SQ M)

# DESCRIPTION

The 4th-floor west is a bright office suite that is scheduled for comprehensive refurbishment, along with the reception area. The suite can be accessed via high-speed lifts and features dualaspect opening windows, which provide ample natural light. Once fully refurbished, the property will include the following improvements:

#### Full raised access floors

Carpets throughout

Metal tile suspended ceiling and recessed LED light fittings

VRF air conditioning system

Male and Female toilets on each floor

Shower facilities

Designated, secure car parking

Bicycle racks

City views